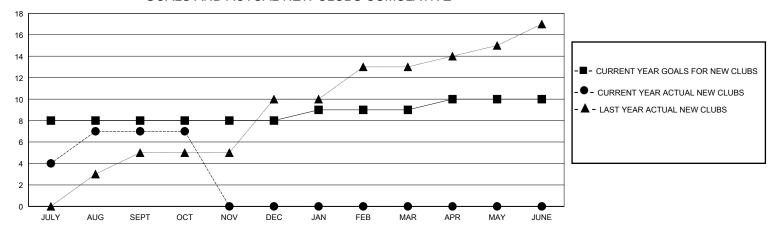

## District 325 N

GMT: LOCATION NEPAL GMT CA

| Clubs         |               |             |               | Members               |                       |                         |                                                    |  |
|---------------|---------------|-------------|---------------|-----------------------|-----------------------|-------------------------|----------------------------------------------------|--|
|               | RESULTS FOR   | R 2024-2025 |               | RESULTS FOR 2024-2025 |                       |                         |                                                    |  |
| QUARTER       | NEW CLUB GOAL | NEW CLUBS   | DROPPED CLUBS | QUARTER MEMB          | ER GROWTH NET<br>GOAL | MEMBER GROWTH<br>ACTUAL | DROPPED<br>MEMBERS ACTUAL<br>(including transfers) |  |
| JULY/AUG/SEPT | 8             | 7           | 2             | JULY/AUG/SEPT         | 200                   | 224                     | 56                                                 |  |
| OCT/NOV/DEC   | 0             | 0           | 0             | OCT/NOV/DEC           | 100                   | 6                       | 23                                                 |  |
| JAN/FEB/MAR   | 1             | 0           | 0             | JAN/FEB/MAR           | 49                    | 0                       | 0                                                  |  |
| APR/MAY/JUNE  | 1             | 0           | 0             | APR/MAY/JUNE          | 50                    | 0                       | 0                                                  |  |