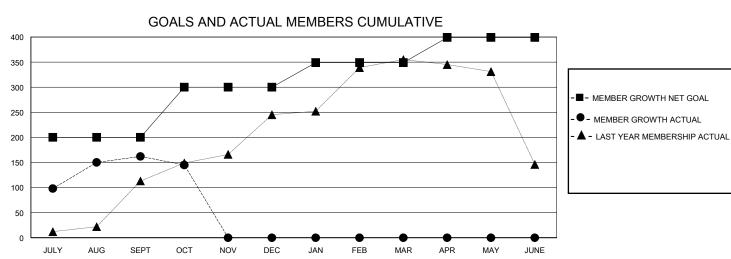

## District 325 N

GMT: LOCATION NEPAL GMT CA

| Clubs         |               |             |               | Members               |                       |                         |                                                    |  |
|---------------|---------------|-------------|---------------|-----------------------|-----------------------|-------------------------|----------------------------------------------------|--|
|               | RESULTS FOR   | R 2024-2025 |               | RESULTS FOR 2024-2025 |                       |                         |                                                    |  |
| QUARTER       | NEW CLUB GOAL | NEW CLUBS   | DROPPED CLUBS | QUARTER MEMB          | ER GROWTH NET<br>GOAL | MEMBER GROWTH<br>ACTUAL | DROPPED<br>MEMBERS ACTUAL<br>(including transfers) |  |
| JULY/AUG/SEPT | 8             | 7           | 2             | JULY/AUG/SEPT         | 200                   | 224                     | 56                                                 |  |
| OCT/NOV/DEC   | 0             | 0           | 0             | OCT/NOV/DEC           | 100                   | 6                       | 23                                                 |  |
| JAN/FEB/MAR   | 1             | 0           | 0             | JAN/FEB/MAR           | 49                    | 0                       | 0                                                  |  |
| APR/MAY/JUNE  | 1             | 0           | 0             | APR/MAY/JUNE          | 50                    | 0                       | 0                                                  |  |